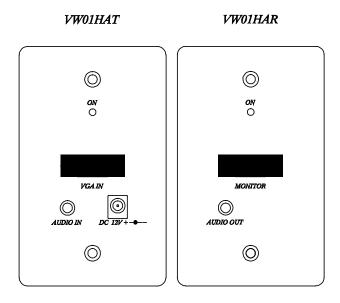

lution up to 1920 x 1200 at 70 meters.
- Use 4 pairs CAT5 UTP cable instead of VGA cable.
- External power required at transmitter unit, no power requested at receiver unit.
- Wall Plate outer dimension: 70 x 115.
- Compatible with metal box type VE01HA.

#### Installation:

#### Cable:

Video Link cable using high quality CAT5E UTP/STP or CAT6 UTP cable. Please noted STP cable could enhance noise rejection, but also less transmission range and picture sharpness quality.

#### **RJ45 Define:**

Link Cable (TIA/EIA-568-B)

| 1. | Orange-white | Blue - |
|----|--------------|--------|
|----|--------------|--------|

- 2. Orange Blue +
- 3. Green-white Green -
- 4. Blue +12V/Audio +
- 5. Blue-white GND /Audio -
- 6. Green + Green +
- 7. Brown-white Red –
- 8. Brown Red +

## **Panel View:**



## **Installation View:**

## VW01HA



# VW01HA(T+R) LED : Blue LED : power on/off

## Caution:

- 1. This device not Ethernet product, do not connect any Ethernet.
- 2. The cabling must away from any equipment with electromagnetic wave, i.e.: microwave, radio equipment, high voltage lines.

## **Specification:**

| ITEM              | VW01HAT                                                                                                 | VW01HAR           |
|-------------------|---------------------------------------------------------------------------------------------------------|-------------------|
| VGA Connector     | DB15 x 1 ( RGB Analog · 0.7 Vp-p 75Ω)                                                                   |                   |
| Audio Connector   | Stereo Phone Ja