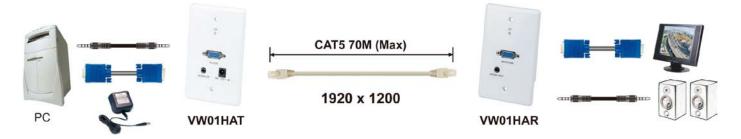

## **Installation View:**

## High Resolution VGA & Stereo Audio CAT5 Extender

ITEM NO.: VW01HA

VW01HA is designed for high resolution 1920x 1200 VGA signal with audio over cost effective CAT5 cable to instead of VGA and Audio cable. No power requested at receiver unit for easy installation at monitor side.

## VW01HA Wall Plate Hi Resolution VGA CAT5 Extender With Stereo Audio

- Active type, including VW01HAT transmitter and VW01HAR receiver.
- Built in stereo audio.
- Audio by digital encoding process for sound undistorted.
- Supports high resolution up to 1920 x 1200 at 70 meters.
- Use 4 pairs CAT5 UTP cable instead of VGA cable.
- External power required at transmitter unit, no power requested at receiver unit.
- Wall Plate outer dimension: 70 x 115.
- Compatible with metal box type VE01HA.