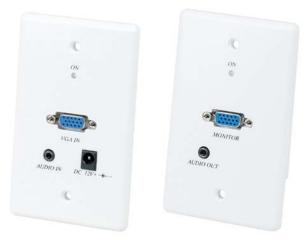

## **Panel View:**

## VW01HA Wall Plate Hi Resolution VGA CAT5 Extender With Stereo Audio

- Active type, including VW01HAT transmitter and VW01HAR receiver.
- Built in stereo audio.
- Audio by digital encoding process for sound undistorted.
- Supports high resolution up to 1920 x 1200 at 70 meters.
- Use 4 pairs CAT5 UTP cable instead of VGA cable.
- External power required at transmitter unit, no power requested at receiver unit.
- Wall Plate outer dimension: 70 x 115.
- Compatible with metal box type VE01HA.