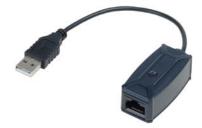

## **USB CAT5 EXTENDER**

## ITEM NO.: UE01 USB CAT5 Extender Single Port





The UE01 USB extender design for extends USB device with full speed up to 70 meters or low speed up to 300 meters from the location of your computer over CAT5/5e/6 UTP cable. It could eliminate the 5 meters distance limitation of USB. It is optimized for applications where two devices, such as the keyboard and mouse, must be operated remotely.

#### Features:

- Extend one USB device with full-speed 70 meters (Max), low-speed 300 meters (Max) over CAT5/5E cable.
- USB 1.1 compliant.
- Distance less 50 meters, no external power required.
- Distance over 50 meters, external power adapter requested at UE01T remote unit.
- Low speed keyboard mouse equipments up to 300 meters, external power adapter requested for UE01T remote unit.
- Application for extend USB peripheral devices, such as keyb