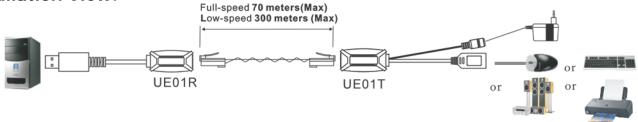

#### Installation View:

## ITEM NO.: UE01 USB CAT5 Extender Single Port

The UE01 USB extender design for extends USB device with full speed up to 70 meters or low speed up to 300 meters from the location of your computer over CAT5/5e/6 UTP cable. It could eliminate the 5 meters distance limitation of USB. It is optimized for applications where two devices, such as the keyboard and mouse, must be operated remotely.