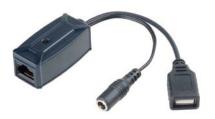

## **USB CAT5 EXTENDER**

## ITEM NO.: UE01 USB CAT5 Extender Single Port





The UE01 USB extender design for extends USB device with full speed up to 70 meters or low speed up to 300 meters from the location of your computer over CAT5/5e/6 UTP cable. It could eliminate the 5 meters distance limitation of USB. It is optimized for applications where two devices, such as the keyboard and mouse, must be operated remotely.

#### Features:

- Extend one USB device with full-speed 70 meters (Max), low-speed 300 meters (Max) over CAT5/5E cable.
- USB 1.1 compliant.
- Distance less 50 meters, no external power required.
- Distance over 50 meters, external power adapter requested at UE01T remote unit.
- Low speed keyboard mouse equipments up to 300 meters, external power adapter requested for UE01T remote unit.
- Application for extend USB peripheral devices, such as ke