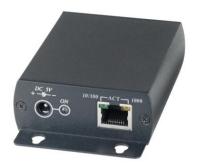

#### **Panel View:**

# **LED Indication:**

LED(Green): ON/OFF → Power

RJ45(Yellow) : ON  $\rightarrow$  1000Base-T Link OK

FLASH → Activity

RJ45(Green): ON  $\rightarrow$  10/100Base-T Link OK

FLASH → Activity