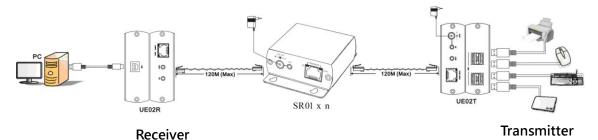

data signal repeater for an additional 120meters. A long range extension could be done by using multiple repeaters, eliminating the need for additional switches, hubs and expensive fiber installations.

### SR01 LAN/Signal Repeater

- Extend IP signal and data signal over CAT5E/CAT6 cable.
- Application as a LAN repeater, to extender IP signal over 100 meters.
- Application as a signal repeater, to work with UE02, VKM03 model to extend USB, VGA+USB signal over 120 meters.
- A long range extension could be done by using multiple repeaters.
- Support 10/100/1000 BASE-T transmission rate.
- Built in LED status indication.
- External power required.
- Plug and play for easy installation.

#### **Installation View:**

#### **LAN Repeater Application:**



### Work with UE02 USB CAT5 Extender:



#### Work with VKM03 VGA&USB CAT5 Extender:



#### **Panel View:**



#### **Checking installation:**

- 1. From UE02, VKM03 connect cable to input of SR01, and then plug the power to check the LED status. LED blinking for signal link.
- 2. Connect cable to output of SR01 to the extension equipment that the activity LED is blinking for normal data transmission.
- 3. SR01 no direction, either RJ45 could be input/output.
- 4. SR01 as a LAN Repeater, the linking speed could be auto detection, different speed at both end of equipments could be transmission.

## **Linking Cable:**

Use CAT.5e UTP/STP or CAT.6 UTP cable (EIA/TIA 568B)

# **LED Indication:**

LED(Green): ON/OFF → Power

RJ45(Yellow) : ON  $\rightarrow$  1000Base-T Link OK

FLASH → Activity

RJ45(Green): ON  $\rightarrow$  10/1