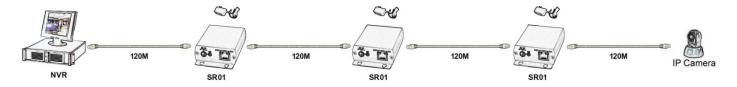

SR01



SR01 is special design for LAN/ data signal repeater for an additional 120meters. A long range extension could be done by using multiple repeaters, eliminating the need for additional switches, hubs and expensive fiber installations.

### SR01 LAN/Signal Repeater

- Extend IP signal and data signal over CAT5E/CAT6 cable.
- Application as a LAN repeater, to extender IP signal over 100 meters.
- Application as a signal repeater, to work with UE02, VKM03 model to extend USB, VGA+USB signal over 120 meters.
- A long range extension could be done by using multiple repeaters.
- Support 10/100/1000 BASE-T transmission rate.
- Built in LED status indication.
- External power required.
- Plug and play for easy installation.

#### **Installation View:**

#### **LAN Repeater Application:**



### Work with UE02 USB CAT5 Extender:



#### Work with VKM03 VGA&USB CAT5 Extender:



#### **Panel View:**



#### **Checking installation:**

- 1. From UE02, VKM03 connect cable to input of SR01, and then plug the power to check the LED status. LED blinking for signal link.
- 2. Connect cable to output of SR01 to the extension equipment that the activity LED is blinking for normal data transmission.
- 3. SR01 no direction, either RJ45 could be input/output.
- 4. SR01 as a LAN Repeater, the linking speed could be auto detection, different speed at both end of equipments could be transmission.

## **Linking Cable:**

Use CAT.5e UTP/STP or CAT.6 UTP cable (EIA/TIA 568B)

# **LED Indication:**

LED(Green): ON/OFF → Power

RJ45(Yellow) : ON  $\rightarrow$  1000Base-T Link OK

FLASH → Activ