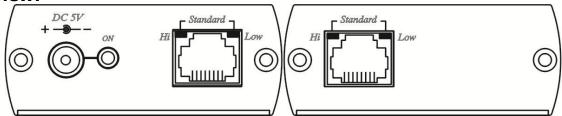

n could be done by using multiple repeaters, eliminating the need for additional switches, hubs and expensive fiber installations.

### SR01 LAN/Signal Repeater

- Extend IP signal and data signal over CAT5E/CAT6 cable.
- Application as a LAN repeater, to extender IP signal over 100 meters.
- Application as a signal repeater, to work with UE02, VKM03 model to extend USB, VGA+USB signal over 120 meters.
- A long range extension could be done by using multiple repeaters.
- Support 10/100/1000 BASE-T transmission rate.
- Built in LED status indication.
- External power required.
- Plug and play for easy installation.

#### **Installation View:**

#### **LAN Repeater Application:**



### Work with UE02 USB CAT5 Extender:



#### Work with VKM03 VGA&USB CAT5 Extender:



#### **Panel View:**



#### **Checking installation:**

- 1. From UE02, VKM03 connect cable to input of SR01, and then plug the power to check the LED status. LED blinking for signal link.
- 2. Connect cable to output of SR01 to the extension equipment that the activity LED is blinking for normal data transmission.
- 3. SR01 no direction, either RJ45 could be input/output.
- 4. SR01 as a LAN Repeater, the linking speed could be auto detection, different speed at both end of equipments could be transmission.

## **Linking Cable:**

Use CAT.5e UTP/STP or CAT.6 UTP cable (EIA/TIA 568B)

# **LED Indication:**

LED(Green): ON/OFF → Power

RJ45(Yellow) : ON  $\rightarrow$  1000Base-T Link OK

FLASH → Activity

RJ45(Green): ON  $\rightarrow$  10/100Base-T Link OK

FLASH → Activity

### **Specification:**

| ITEM NO.