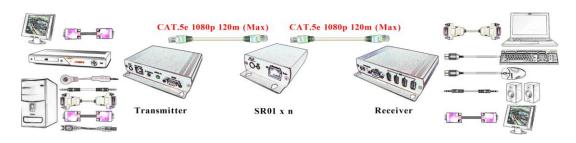

s. A long range extension could be done by using multiple repeaters, eliminating the need for additional switches, hubs and expensive fiber installations.

### SR01 LAN/Signal Repeater

- Extend IP signal and data signal over CAT5E/CAT6 cable.
- Application as a LAN repeater, to extender IP signal over 100 meters.
- Application as a signal repeater, to work with UE02, VKM03 model to extend USB, VGA+USB signal over 120 meters.
- A long range extension could be done by using multiple repeaters.
- Support 10/100/1000 BASE-T transmission rate.
- Built in LED status indication.
- External power required.
- Plug and play for easy installation.

#### **Installation View:**

#### **LAN Repeater Application:**



### Work with UE02 USB CAT5 Extender:



#### Work with VKM03 VGA&USB CAT5 Extender:



#### **Panel View:**



#### **Checking installation:**

- 1. From UE02, VKM03 connect cable to input of SR01, and then plug the power to check the LED status. LED blinking for signal link.
- 2. Connect cable to output of SR01 to the extension equipment that the activity LED is blinking for normal data transmission.
- 3. SR01 no direction, either RJ45 could be input/output.
- 4. SR01 as a LAN Repeater, the linking speed could be auto detection, different speed at both end of equipments could be transmission.

## **Linking Cable:**

Use CAT.5e UTP/STP or CAT.6 UTP cable (EIA/TIA 568B)

# **LED Indication:**

LED(Green): ON/OFF → Power

RJ45(Yellow) : ON  $\rightarrow$  1000Base-T Link OK

FLASH → Activity

RJ45(Green): ON  $\rightarrow$  10/100Base-T Link OK

FLASH → Activity

### **Speci