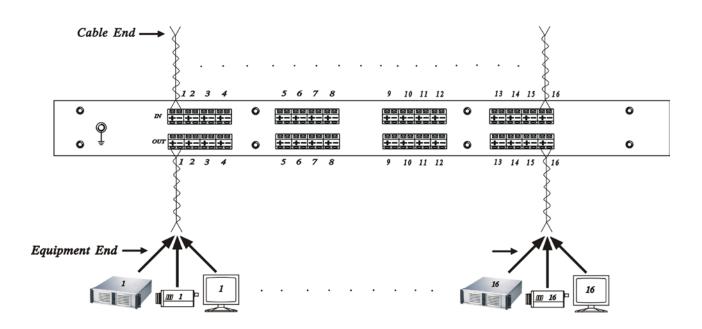

ments for coaxial cable offer protection from hazardous voltages that may occur on the shielding. Because of the physical length of ground wires, UL grounding systems may appear as an open circuit to lightning caused, high frequency surges and provide no protection from these surges getting into a home and destroying CATV converters, TV sets, VCR, Camera etc.



#### **Features:**

- Performs a different function than grounding requirements.
- Protects equipment from high voltage surges from nearby lightning strikes.
- Two stage protection: under100ns 90V, over 100ns-12V.
- Wide range of applications: CCTV system, Antenna of Television, satellite receivers, FM receivers, video
- Provide protection for DVR, multiplexers or any equipment with multiple video inputs.

#### Installation View:



# Specification

| Item                          | SP016T                               |
|-------------------------------|--------------------------------------|
| Surge Protection Attack Time  | 1 ns                                 |
| Maximum Surge Voltage         | 4 KV                                 |
| Surge Life                    | 300 surges of 100Amps                |
| Normal Resistance Across Coax | 10,000 MΩ                            |
| Surge Resistance              | Approx. 0Ω                           |
| BAND PASS                     | 0~1 GHZ                              |
| Power Passing Capability      | DC 90V, AC 90Vp-p, 65 Vrms at10 Amps |
| Insertion Loss                | Less than 0.2 dB                     |
| Return Loss (75 ohms)         | 16dB