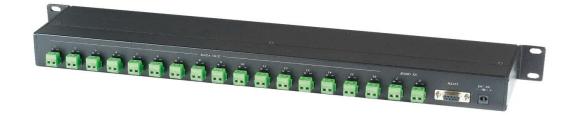

## RS016 RS485 Distributor 1 Input 16 Output In 1U Rack Mounting Panel

Identical to RS004, but 1 input 16 output.