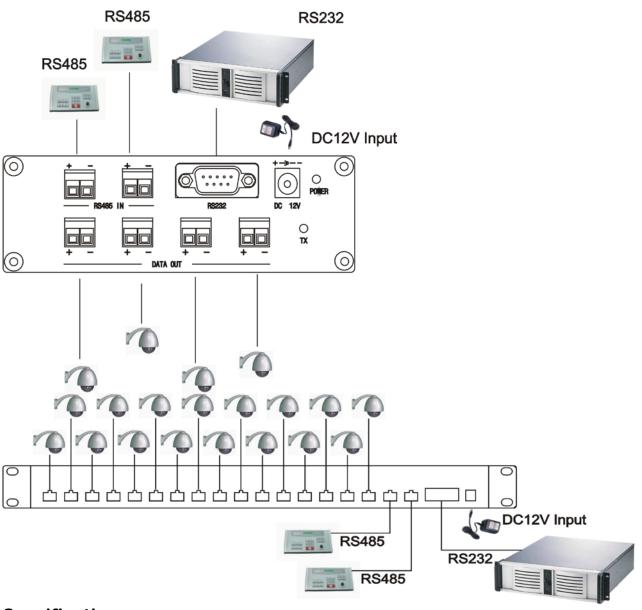

#### **Installation View:**

Specification:

| Specification:                          |                                                                                       |                 |                 |
|-----------------------------------------|---------------------------------------------------------------------------------------|-----------------|-----------------|
| ITEM NO.                                | RS004                                                                                 | RS008           | RS016           |
| Data Input                              | RS232 / RS485 (DB9x1, 2 pin terminal block)                                           |                 |                 |
| Data Output Port (2 pin terminal block) | 4 Port                                                                                | 8 Port          | 16 Port         |
| Transmission Distance                   | 1.2km                                                                                 |                 |                 |
| Data Output Signal                      | RS485                                                                                 |                 |                 |
| Power Supply                            | 12 VDC 500mA                                                                          |                 |                 |
| Power Consumption                       | 350mA                                                                                 |                 |                 |
| Temperature                             | Operation: $0 \sim 55^{\circ}$ , Storage: $-20 \sim 70^{\circ}$ , Humidity: up to 95% |                 |                 |
| Material                                | Metal Black                                                                           |                 |                 |
| Dimension W x H x D mm                  | 133X76X44                                                                             | 483x100X44 (1U) | 483x100X44 (1U) |
| Weight g                                | 425                                                                                   | 1100            | 1160            |