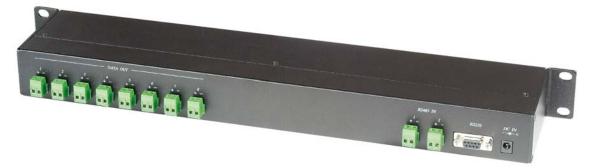

## RS008 RS485 Distributor 1 Input 8 Output In 1U Rack Mounting Panel

• Identical to RS004, but 1 input 8 output.