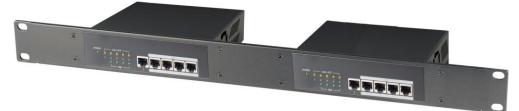

#### Features:

- 4-Port 10/100/1000Mbps with embedded PoE Injector.
- 1-Port 10/100/1000Mbps for connecting to LAN.
- Auto-sensing for detecting PoE or non-PoE devices.
- Compatible IEEE 802.3at PoE standard.
- 2 units install at TPN002 rack mounting become 8 ports Switch.
- Internal power supply.
- Option Model: TRN002 1U 19" Rack Mounting Panel

### Installation View:

• Option Model: TRN002-IP 1U 19" Rack Mounting Panel