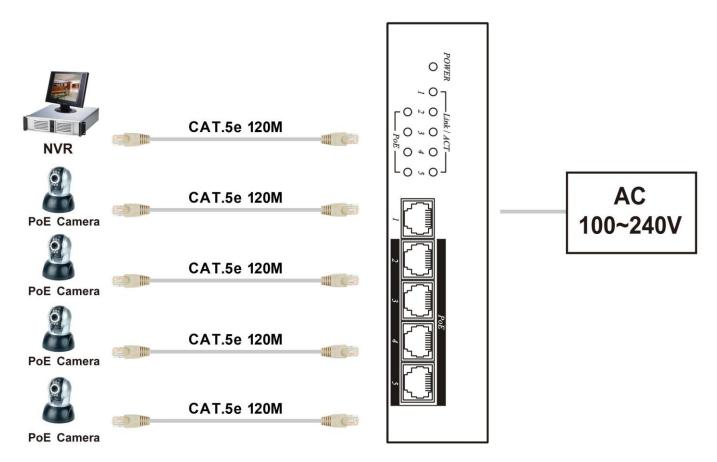

### Installation View:

• Option Model: TRN002-IP 1U 19" Rack Mounting Panel

#### **ITEM NO.:** IP06H 5 Port High Power POE Switch

IP06H PoE switch is specifically designed to meet IEEE 802.3at standards with support up to Gigabit speed and powering network devices. With PoE installation of network devices such as IP surveillance cameras, wireless access points, IP phones, and other PoE enabled devices in hard-to-reach, outdoor, and remote areas is simplified.

#### Features:

- 4-Port 10/100/1000Mbps with embedded PoE Injector.
- 1-Port 10/100/1000Mbps for connecting to LAN.
- Auto-sensing for detecting PoE or non-PoE devices.
- Compatible IEEE 802.3at PoE standard.
- 2 units install at TPN002 rack mounting become 8 ports Switch.
- Internal power supply.
- Option Model: TRN002 1U 19" Rack Mounting Panel