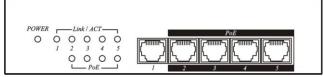

## Panel View:

#### IP06H

## **LED Indication:**

| LED               | (Green) | ON    | Power on                |
|-------------------|---------|-------|-------------------------|
|                   |         | OFF   | Power off               |
| Link/ACT (Yellow) |         | ON    | 10/100/1000 Mbps link   |
|                   |         | OFF   | 10/100/1000 Mbps unlink |
|                   |         | FLASH | Activity                |
| PoE               | (Green) | ON    | PSE sending power       |
|                   |         | OFF   | PSE non power           |