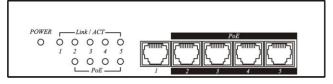

# **Panel View:**

### IP05H

### **LED Indication:**

| LED               | (Green) | ON    | Power on                |
|-------------------|---------|-------|-------------------------|
|                   |         | OFF   | Power off               |
| Link/ACT (Yellow) |         | ON    | 10/100/1000 Mbps link   |
|                   |         | OFF   | 10/100/1000 Mbps unlink |
|                   |         | FLASH | Activity                |
| PoE               | (Green) | ON    | PSE sending power       |
|                   |         | OFF   | PSE non power           |