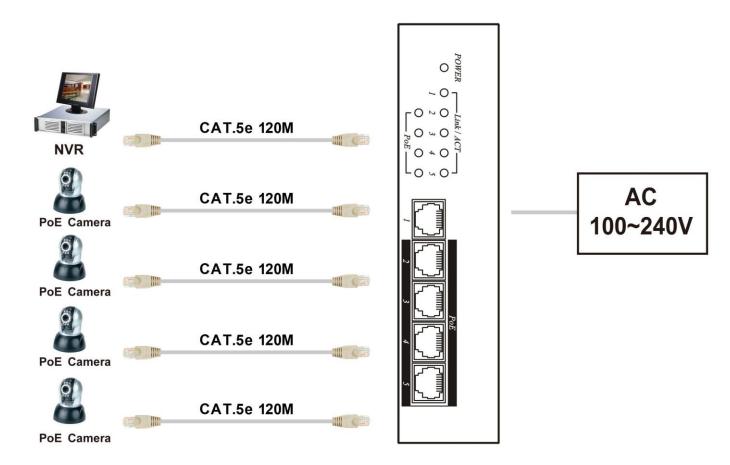

### **IP CABLING TRANSMISSION - POE Switch**

ITEM NO.: IP05H 5 Port POE Switch

IP05H PoE switch is specifically designed to meet IEEE 802.3af standards with support up to Gigabit speed and powering network devices. With PoE installation of network devices such as IP surveillance cameras, wireless access points, IP phones, and other PoE enabled devices in hard-to-reach, outdoor, and remote areas is simplified.

#### **Features:**

- 4-Port 10/100/1000Mbps with embedded PoE Injector.
- 1-Port 10/100/1000Mbps for connecting to LAN.
- Auto-sensing for detecting PoE or non-PoE devices.
- Compatible IEEE 802.3af PoE standard.
- 2 units install at TPN002 rack mounting become 8 ports Switch.
- Internal power supply.
- Option Model: TRN002 1U 19" Rack Mounting Panel