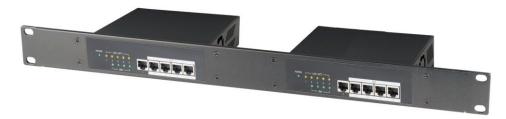

### **Installation View:**

Option Model: TRN002-IP 1U 19" Rack Mounting Panel

1