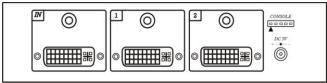

g DVI-D Signal to be split it into 2 separate DVI-D outputs with no loss in quality on either outputs. They can accept a DVI signal input from a computer and the output is amplified to allow connection of multi display monitors.

## **DD02A 1 Input 2 Output DVI Distribution Amplifier With Stereo Audio**

- Connects up to 2 DVI displays at the same time to one video source.
- Built in analog stereo audio.
- Support high resolution up to 1920 x 1200@60Hz.
- Video bandwidth up to 225Mhz.
- DVI 1.0 and HDCP compliant.

# Installation View: DD02A



## Operation:

Output 1: EDID Master Port

Before plug the power, make sure all devices properly connecting. When power on, it will have Master Port to Copy monitor's EDID). It takes around 10 seconds to completed.

#### **Panel View:**

### DD02A



# **Specification:**

| ITEM NO.            | DD02A                                                                                 |
|---------------------|---------------------------------------------------------------------------------------|
| Supports Bandwidth  | 25MHz~225MHz                                                                          |
| Supports Resolution | 1920 x 1200 @ 60Hz                                                                    |
| DVI Input           | DVI-I x 1 (29 Pin) Digital Only                                                       |
| DVI Output          | DVI-I x 2 (29 Pin) Digital Only                                                       |
| Audio Input         | 3.5mm Phone Jack x 1 (10K Ω <sup>,</sup> 3 Vp-p)