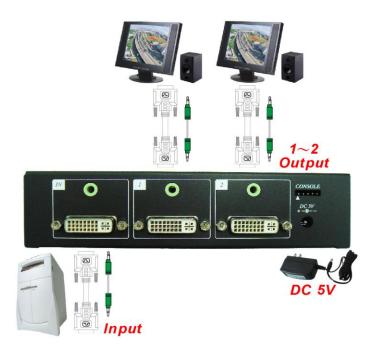

# Installation View: DD02A

#### ITEM NO.: DD02A

The 1-in 2-out DVI distributor built in stereo audio w/HDCP compliance is a digital DVI splitter allowing DVI-D Signal to be split it into 2 separate DVI-D outputs with no loss in quality on either outputs. They can accept a DVI signal input from a computer and the output is amplified to allow connection of multi display monitors.

## **DD02A 1 Input 2 Output DVI Distribution Amplifier With Stereo Audio**

- Connects up to 2 DVI displays at the same time to one video source.
- Built in analog stereo audio.
- Support high resolution up to 1920 x 1200@60Hz.
- Video bandwidth up to 225Mhz.
- DVI 1.0 and HDCP compliant.