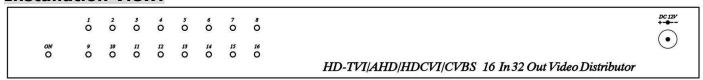

tor ITEM NO.: CD1632HD HD-TVI/AHD/HDCVI/CVBS 16 input 32

output Video Distributor



CD1632HD is designed to be distribute 16 video signal to 32 video output, which is built in 19" standard 1U rack mounting cabinet. The application is perfect for larger industry CCTV installation where need multiple monitoring station. They are suitable for different floor in a building or different electrical field.

## CD1632HD HD-TVI/AHD/HD-CVI/CVBS 16 input 32 output Video Distributor in 1U Rack Mounting Panel

#### **Features:**

- 16 Video input to 32 video output.
- Support HD-TVI, AHD, HDCVI, 960H, NTSC, PAL video signal.
- Built in blue LED for video signal on/off detection.
- Video input, output, power input built in TVS protection.
- Power input support: 9-24V DC.

#### **Installation View:**





## **Cable & Transmission Distance:**

Link cable recommend use high quality 75ohm coaxial RG59/RG6U cable. The transmission distance will be affected by different quality of Camera, DVR and BNC connector, cable, installation...etc.

### **LED Indication:**

GREEN Power ON/OFF BLUE Video ON/OFF

## Caution:

- 1. This device not support HD camera control data signal transmission.
- 2. The signal LED light may have different brightness or flash status based on different video signal

## **Specifications:**

| ITEM NO.             | CD1632HD                                                                                   |
|----------------------|--------------------------------------------------------------------------------------------|
| Video Input Channel  | BNC x 16, 75Ω, 1Vpp