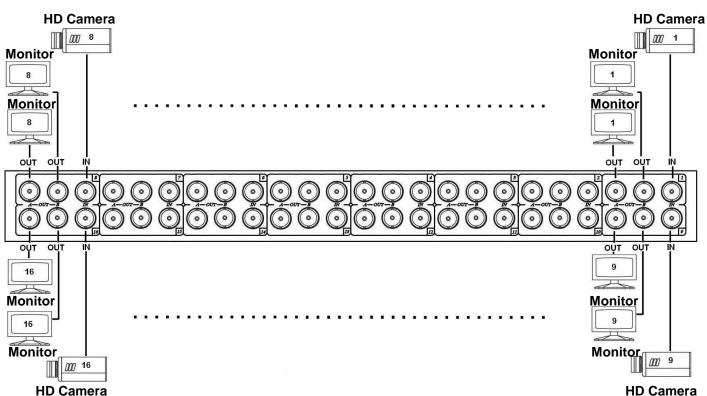

#### **Installation View:**

# Coaxial Cabling: HD-TVI/AHD/HDCVI/CVBS Video Distributor ITEM NO.: CD1632HD HD-TVI/AHD/HDCVI/CVBS 16 input 32

output Video Distributor

CD1632HD is designed to be distribute 16 video signal to 32 video output, which is built in 19" standard 1U rack mounting cabinet. The application is perfect for larger industry CCTV installation where need multiple monitoring station. They are suitable for different floor in a building or different electrical field.