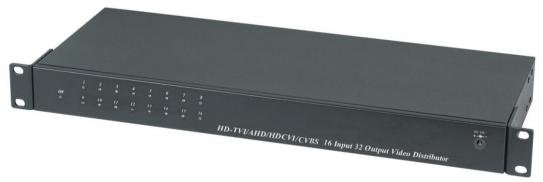

# Coaxial Cabling: HD-TVI/AHD/HDCVI/CVBS Video Distributor ITEM NO.: CD1632HD HD-TVI/AHD/HDCVI/CVBS 16 input 32

output Video Distributor

CD1632HD is designed to be distribute 16 video signal to 32 video output, which is built in 19" standard 1U rack mounting cabinet. The application is perfect for larger industry CCTV installation where need multiple monitoring station. They are suitable for different floor in a building or different electrical field.

## CD1632HD HD-TVI/AHD/HD-CVI/CVBS 16 input 32 output Video Distributor in 1U Rack Mounting Panel